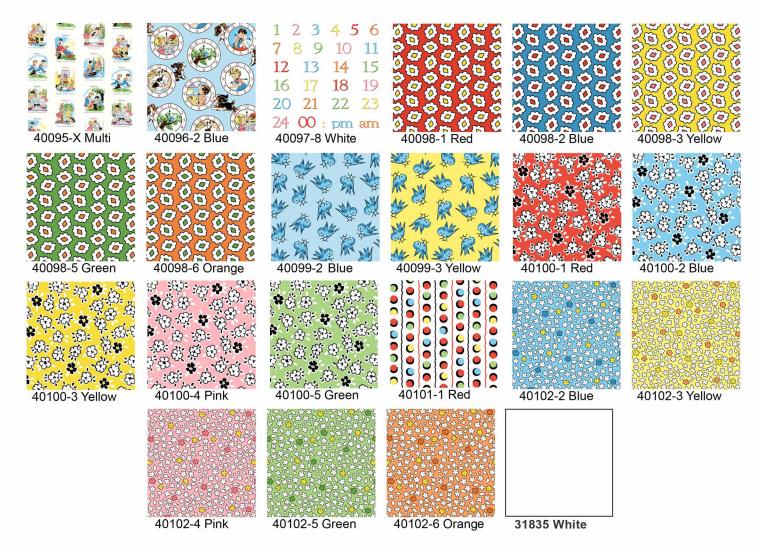

### **Fabric Requirements**

1 repeat of 40095-X

1/4 yd of white solid (31835) to border panel print rectangles

5/8 yd 40101-1 for Outer Border

1/3 yd 40096-2 for Border Corners

½ yd 40100-5 for Inner Border and Patchwork

1/3 yd 40102-1 for Binding and Patchwork

1/4 vd of 40097-8 for Accent Border

Sweet 1/16 of EACH for Patchwork:

40098-1,2,3,5,6

40099-2,3

40100-1,2,3,4

40102-2,3,4,5,6

1 ¼ yd Backing

From the print for the corner squares (40096-2) fussy cut 4 – 4" squares, centering the circles

From the accent border print (40097-8) fussy cut 2 – 2 ½" strips, centering the numbers

From the inner border print (40100-5) cut  $3 - 1 \frac{1}{2}$ " strips From the outer border print (40101-1) cut 4 - 4" strips (stripes going the short way) From the binding fabric (40102-1) cut  $4 - 2 \frac{1}{2}$ " strips for binding

From the remaining prints for patchwork, cut a TOTAL of  $328 - 1 \frac{1}{2}$ " squares (approx. 19 from each fabric)