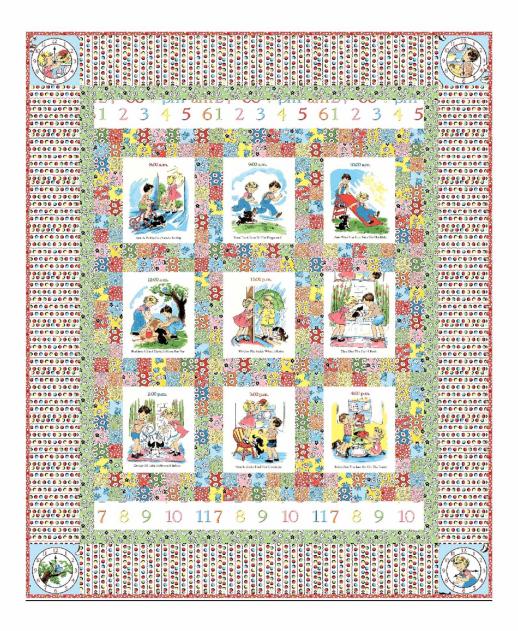

Designed by Bethany Fuller of Grace's Dowry Quilts Featuring the Playdate Collection by MY ♥ KT Size: 33" x 40"

Check www.windhamfabrics.com Free Project section to see if there are any pattern updates before you start your quilt project

## **Cutting Instructions**

From the panel print (40095-X) fussy cut  $9 - 4 \frac{1}{2}$ " x 5  $\frac{1}{2}$ " rectangles

From the white solid, cut  $1 - 5 \frac{1}{2}$ " strip From this strip cut: 36 - 1" x 5  $\frac{1}{2}$ " rectangles

From the print for the corner squares (40096-2) fussy cut 4 – 4" squares, centering the circles

From the accent border print (40097-8) fussy cut 2 – 2 ½" strips, centering the numbers

From the inner border print (40100-5) cut  $3 - 1 \frac{1}{2}$ " strips From the outer border print (40101-1) cut 4 - 4" strips (stripes going the short way) From the binding fabric (40102-1) cut  $4 - 2 \frac{1}{2}$ " strips for binding

From the remaining prints for patchwork, cut a TOTAL of  $328 - 1 \frac{1}{2}$ " squares (approx. 19 from each fabric)

### **Piecing Instructions**

Sew the  $1\frac{1}{2}$ " squares into 12 units of 2 x 6 squares each and 4 units of 2 x 23 squares each for pieced sashing strips.

Sew the 1" x 5  $\frac{1}{2}$ " rectangles to the fussy cut rectangles, sides first, then top and bottom. Block should measure 5  $\frac{1}{2}$ " x 6  $\frac{1}{2}$ " unfinished.

Page 4

Arrange these blocks in chronological order according to the time printed at the top. Sew

together with the pieced sashing strips.

Measure top and bottom of quilt center. Cut accent border strips to this length and sew to quilt.

Piece inner border strips.

Measure long sides of quilt center.

Cut two strips to this length. Sew to quilt sides.

Measure top and bottom of quilt center.

Cut two strips to this length and sew to quilt.

Page 5

Measure all 4 sides of the quilt. Cut outer border strips to these lengths. Sew the side borders to quilt first. Add corner squares to top and bottom borders then sew to quilt.

Quilt and bind.

Be sure to visit www.windhamfabrics.com to see the complete collection and to download this and other Free Projects