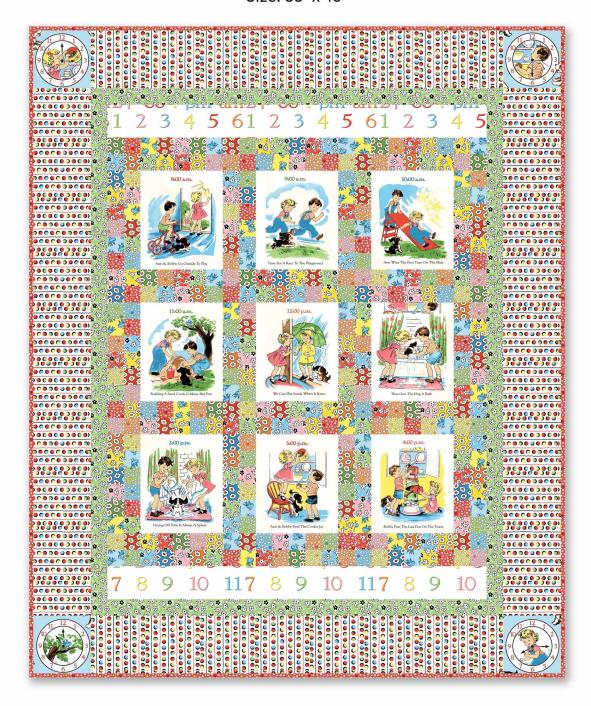

Designed by Bethany Fuller of Grace's Dowry Quilts Featuring the Playdate Collection by MY ♥ KT Size: 33" x 40"

Check www.windhamfabrics.com Free Project section to see if there are any pattern updates before you start your quilt project

## **Cutting Instructions**

From the panel print (40095-X) fussy cut  $9 - 4 \frac{1}{2}$ " x 5  $\frac{1}{2}$ " rectangles

From the white solid, cut  $1 - 5 \frac{1}{2}$ " strip From this strip cut: 36 - 1" x 5  $\frac{1}{2}$ " rectangles

From the print for the corner squares (40096-2) fussy cut 4 – 4" squares, centering the circles

From the accent border print (40097-8) fussy cut 2 – 2 ½" strips, centering the numbers

From the inner border print (40100-5) cut  $3 - 1 \frac{1}{2}$ " strips From the outer border print (40101-1) cut 4 - 4" strips (stripes going the short way) From the binding fabric (40102-1) cut  $4 - 2 \frac{1}{2}$ " strips for binding

From the remaining prints for patchwork, cut a TOTAL of  $328 - 1 \frac{1}{2}$ " squares (approx. 19 from each fabric)

### **Piecing Instructions**

Sew the  $1\frac{1}{2}$ " squares into 12 units of 2 x 6 squares each and 4 units of 2 x 23 squares each for pieced sashing strips.

Sew the 1" x 5  $\frac{1}{2}$ " rectangles to the fussy cut rectangles, sides first, then top and bottom. Block should measure 5  $\frac{1}{2}$ " x 6  $\frac{1}{2}$ " unfinished.

Page 4

Arrange these blocks in chronological order according to the time printed at the top. Sew

together with the pieced sashing strips.

Measure top and bottom of quilt center. Cut accent border strips to this length and sew to quilt.

Piece inner border strips.

Measure long sides of quilt center.

Cut two strips to this length. Sew to quilt sides.

Measure top and bottom of quilt center.

Cut two strips to this length and sew to quilt.

Page 5

Measure all 4 sides of the quilt. Cut outer border strips to these lengths. Sew the side borders to quilt first. Add corner squares to top and bottom borders then sew to quilt.

Quilt and bind.

Be sure to visit www.windhamfabrics.com to see the complete collection and to download this and other Free Projects